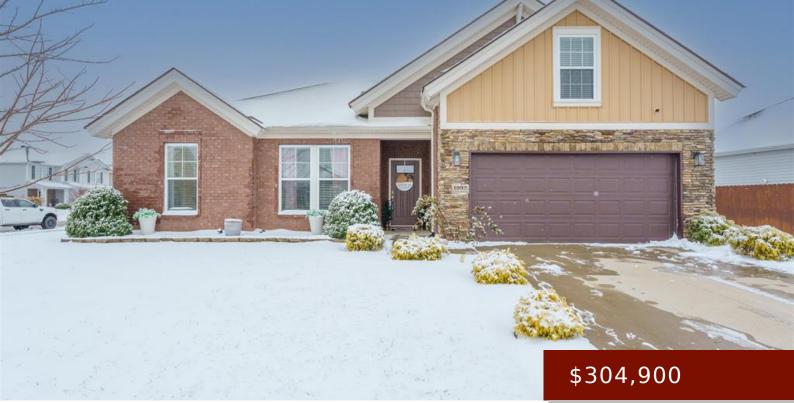

## 1992 WHISPERING MEADOWS DR, OWENSBORO, KY 42301, USA

https://tonyclark.com

Welcome to this 3 bedroom, 2 bath home featuring a bonus room upstairs with endless possibilities on a corner lot! The open floor plan and large patio is perfect for entertaining. Don't miss this one!

- 3 heds
- 2 baths
- Single Family Residence
- RESIDENTIAL
- Active
- 2043 sq ft

#### **Basics**

**Bedrooms: 3** beds **Status:** Active

Bathrooms: 2 baths Half baths: 0 half baths

### **Details**

Area, sq ft: 2043 sq ft

Total Finished Sq ft: 2043 sq ft

Above Grade Finished SqFt (GLA): 2043 sq Below Grade/Basement Finished SF: 0 sq ft

ft

**Lot Size: .260 acre** acres **Type:** Single Family Residence

County: Daviess Area/Subdivision: WHISPERING MEADOWS

Garage Type: Garage-Double Attached Construction: Brick, Vinyl Siding

**Foundation:** Slab # of Stories: Ranch w/Bonus

Year built: 2015 Area(neighborhood): Owensboro

**Heating System:** Forced Air Floor covering: Carpet, Wood Laminate

**Basement:** None **Roof:** Dimensional

## **Amenities & Features**

Interior Features: Cathedral Ceiling, Master

Downstairs

**Amenities:** Ceiling Fan(s), Dishwasher, Gas Logs, Gas Water Heater, Microwave,

Range, Refrigerator

Features: Concrete Drive, Fence, Gas, Landscaped,

Patio, Storage Building