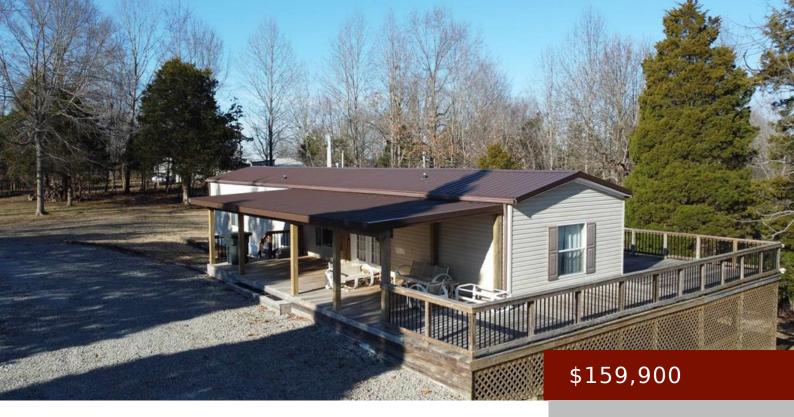

# 191 SHAWNEE CIR, FALLS OF ROUGH, KY 40119, USA

https://tonyclark.com

Charming Updated Home on a Spacious 1.6-Acre Lot in Indian Valley Discover the perfect blend of privacy, space, and convenience in the highly sought-after Indian Valley Neighborhood. Situated on one of the largest lots in the community (1.6 acres), this property offers ample room for an auxiliary garage, workshop, or outbuilding. Located just off Hwy [...]

- 2 beds
- 2 baths
- Manufactured Home
- RESIDENTIAL
- Active
- 980 sq ft

#### **Details**

Area, sq ft: 980 sq ft Total Finished Sq ft: 980 sq ft

Above Grade Finished SqFt (GLA): 980 sq Below Grade/Basement Finished SF: 0 sq ft

ft

**Lot Size:** +/- **1.6 acres** acres **Type:** Manufactured Home

Features: Circular Drive, Deck, Electric, Gravel Drive,

Storage Building