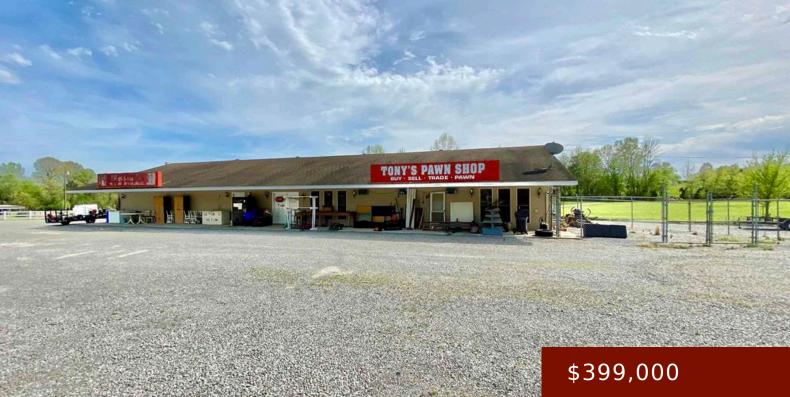

#### **1904 KENTUCKY 81**

https://tonyclark.com

INVESTMENT OPPORTUNITY! There are so many options with this one. With 4,000 square feet under roof you can make the call on how you wish to utilize this space. Living quarters include a spacious 1600 square feet with open concept family/dining/kitchen area, two spacious enclosed bonus rooms plus a full bath. The other 2,400 square [...]