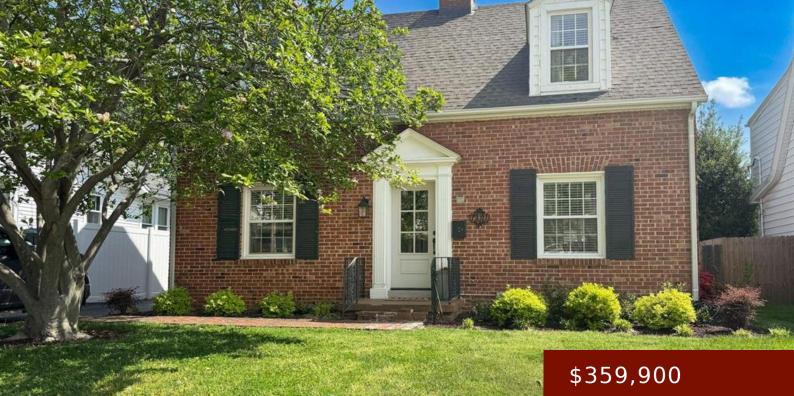

#### 1901 FREEMAN AVE, OWENSBORO, KY 42301, USA

https://tonyclark.com

Welcome to your dream home in the Griffith area! This stunning brick beauty is filled with charm, from the delightful built-ins to the elegant arch doorways. With all the thoughtful upgrades, you'll fall in love instantly. Imagine endless summer nights grilling on your serene back deck! Don't let this gem slip away.

## Details

| <b>Area, sq ft: 2323</b> sq ft                 | Total Finished Sq ft: 2323 sq ft            |
|------------------------------------------------|---------------------------------------------|
| Above Grade Finished SqFt (GLA): 1773<br>sq ft | Below Grade/Basement Finished SF: 550 sq ft |
| Lot Size: 5400 acres                           | Type: Single Family Residence               |
| County: Daviess                                | Area/Subdivision: GRIFFITH AREA             |
| Garage Type: Garage-Double Detached            | Construction: Brick                         |
| Foundation: Basement                           | # of Stories: Two                           |
| Year built: 1931                               | Area(neighborhood): Owensboro               |
| Heating System: Forced Air                     | Floor covering: Hardwood, Tile              |
| Basement: Partial-Finished                     | Roof: Dimensional                           |