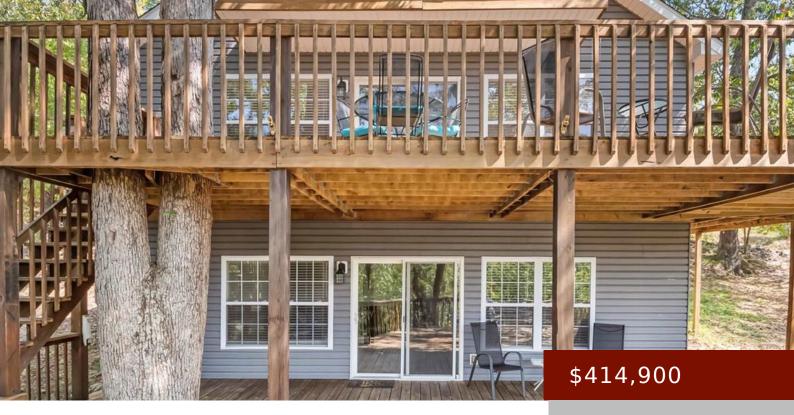

# 1895 JOHNNY FRANK RD, LEITCHFIELD, KY 42754, USA

https://tonyclark.com

Stunning 3-Bedroom, 3-Bath Home with Walkout Basement & Lake Views on Rough River! This amazing home offers the perfect blend of comfort and style with an open floor concept and split bedroom layout. The entertainment-style basement is designed for fun, complete with its own kitchen bar area, perfect for hosting, and even includes a pool [...]

- 3 hads
- 3 baths
- Single Family Residence
- RESIDENTIAL
- Active
- 2438 sq ft

#### **Details**

Area, sq ft: 2438 sq ft

Total Finished Sq ft: 2438 sq ft

Above Grade Finished SqFt (GLA): Below Grade/Basement Finished SF: 1024 sq ft

**1024** sq ft

**Lot Size: 1 Acre** acres **Type:** Single Family Residence

County: Grayson Area/Subdivision: ROUGH RIVER

Garage Type: Garage-Double Detached Construction: Frame, Vinyl Siding, Wood Siding

Foundation: Basement # of Stories: One and One Half

Year built: 2005 Area(neighborhood): Owensboro

**Heating System:** Forced Air Floor covering: Wood

**Basement:** Full-Finished, Walkout **Roof:** Shingle