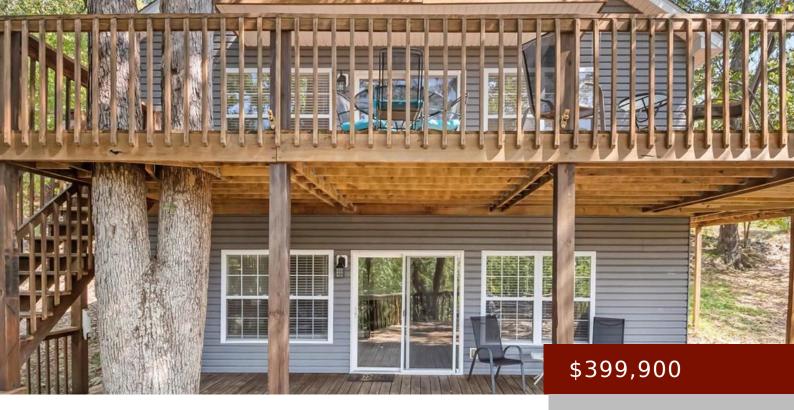

#### 1895 JOHNNY FRANK RD, LEITCHFIELD, KY 42754, USA

https://tonyclark.com

Stunning 3-Bedroom, 3-Bath Home with Walkout Basement & Lake Views on Rough River! This amazing home offers the perfect blend of comfort and style with an open floor concept and split bedroom layout. The entertainment-style basement is designed for fun, complete with its own kitchen bar area, perfect for hosting, and even includes a pool [...]

# Details

| Area, sq ft: 2438 sq ft                        | Total Finished Sq ft: 2438 sq ft               |
|------------------------------------------------|------------------------------------------------|
| Above Grade Finished SqFt (GLA):<br>1024 sq ft | Below Grade/Basement Finished SF: 1024 sq ft   |
| Lot Size: 1 Acre acres                         | Type: Single Family Residence                  |
| County: Grayson                                | Area/Subdivision: ROUGH RIVER                  |
| Garage Type: Garage-Double Detached            | Construction: Frame, Vinyl Siding, Wood Siding |
| Foundation: Basement                           | # of Stories: One and One Half                 |
| Year built: 2005                               | Area(neighborhood): Owensboro                  |
| Heating System: Forced Air                     | Floor covering: Wood                           |
| Basement: Full-Finished, Walkout               | Roof: Shingle                                  |