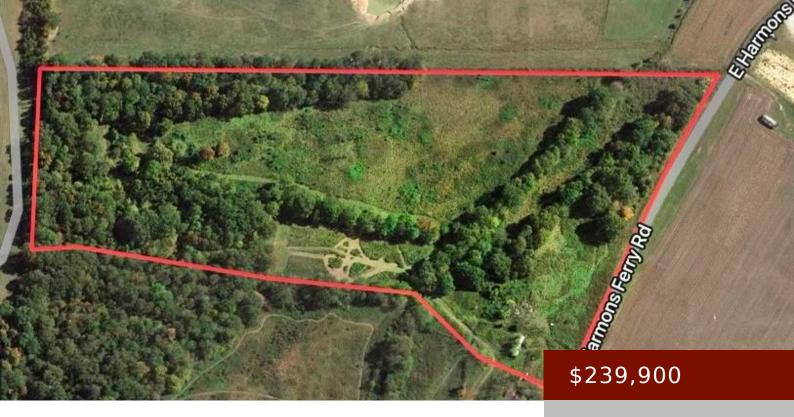

# 1875 HARMONS FERRY RD, UTICA, KY 42376, USA

https://tonyclark.com

Dreaming of wide-open spaces and endless possibilities! Whether you're a hunting enthusiast or looking to build your dream home, this 22.04-acre gem has it all. Don't miss your chance to own this stunning slice of paradise!

## **Basics**

**Date added:** Added 5 months ago

**Status:** Active

Lot Size: 22.46

Category: LAND

Area/Subdivision: UTICA