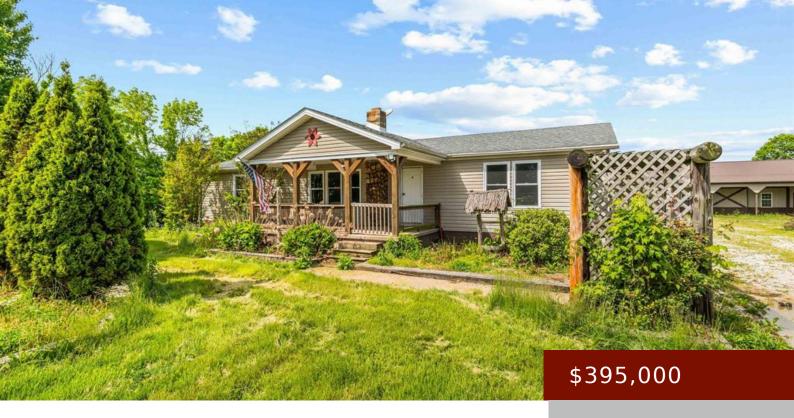

# 1760 N INDIAN HILL RD, HAWESVILLE, KY 42348, USA

https://tonyclark.com

Welcome to this charming 4-bedroom, 2-bath home nestled on 9 acres of scenic countryside in the beautiful heart of Hawesville. This spacious property features a large great room perfect for gatherings, a 3-car garage, and a carport for additional parking or storage. Outdoors, you?ll find everything a homesteader could hope for?including two chicken coops, a [...]

- 4 heds
- 2 baths
- Single Family Residence
- RESIDENTIAL
- Active
- 2288 sq ft

#### **Details**

Area, sq ft: 2288 sq ft

Total Finished Sq ft: 2288 sq ft

**Above Grade Finished SqFt (GLA): 2288** sq ft **Below Grade/Basement Finished SF:** 

sq ft

**Lot Size: 9 acres** acres **Type:** Single Family Residence

County: Hancock Area/Subdivision: HAWESVILLE

**Garage Type:** Carport-Double, Garage-Triple **Construction:** Vinyl Siding

Detached

**Foundation:** Crawl Space # of Stories: One

Year built: 2001 Area(neighborhood): Owensboro

### **Amenities & Features**

Interior Features: Ceiling Fan(s), Skylight, W/D Hookup,

Walk-in Closet

**Amenities:** Central Electric, Dishwasher, Electric Water Heater, Gas Logs, Refrigerator, Wall Oven

**Features:** Barn/Stable, Gravel Drive, Landscaped, Porch Back, Porch Front, Propane, Scenic, Shop, Trees/Wooded