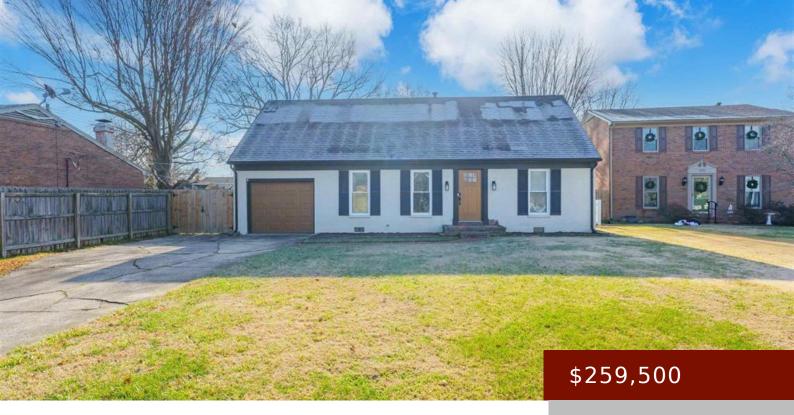

# 1744 THISTLE CT, OWENSBORO, KY 42301, USA

https://tonyclark.com

Charming 3-bedroom, 2-bath home nestled on a peaceful cul-desac! This home boasts modern updates throughout, including new flooring, windows, entry doors, and a brand-new heating and air system all completed in the past two years. The exterior shines with freshly painted brick and a new fence. The kitchen has been upgraded within the last year, [...]

- 3 hads
- 2 baths
- Single Family Residence
- RESIDENTIAL
- Active
- 2391 sq ft

#### **Basics**

**Bedrooms: 3** beds **Status:** Active

Bathrooms: 2 baths Half baths: 0 half baths

#### **Details**

Area, sq ft: 2391 sq ft

Total Finished Sq ft: 2391 sq ft

Above Grade Finished SqFt (GLA): 2391 sq Below Grade/Basement Finished SF: 0 sq ft

ft

Lot Size: 73x157 acres Type: Single Family Residence

County: Daviess Area/Subdivision: CAMEO PARK

**Garage Type:** Garage-Single Attached **Construction:** Brick

Foundation: Crawl Space # of Stories: One and One Half

Year built: 1977 Area(neighborhood): Owensboro

**Heating System:** Forced Air Floor covering: Tile, Wood Laminate

**Basement:** None **Roof:** Composition

### **Amenities & Features**

**Interior Features:** Ceiling Fan(s), Master Downstairs, W/D Hookup, Walk-in Closet

Features: Concrete Drive, Fence, Gas

**Amenities:** Ceiling Fan(s), Central Air, Dishwasher, Dryer, Fireplace, Gas Water Heater, Range, Refrigerator, Washer