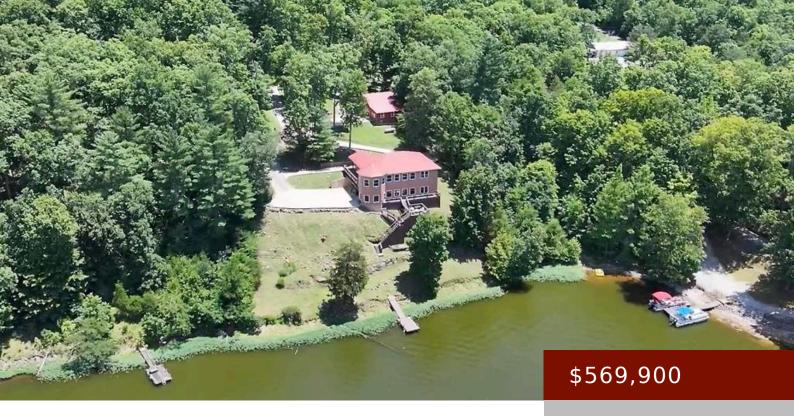

# 1711 C C HARRIS RD, LEWISBURG, KY 42256, USA

https://tonyclark.com

Stunning, lakefront home sitting on 1 +/- acre lot on Lake Malone. This home features 4,100 +/- square feet of living space with 3 bedrooms, 3 full bathrooms with an additional kitchen, living area and sunroom in the basement and multiple decks. Additionally, this home has a newly installed backup generator for the whole house. [...]

#### **Details**

**Total Finished Sq ft: 4100** sq ft **Above Grade Finished SqFt (GLA):** 

**2050** sq ft

Below Grade/Basement Finished SF: 2050 sq ft Lot Size: 1 +/- acre acres

**Type:** Single Family Residence **County:** Muhlenberg

Area/Subdivision: MUHLENBERG COUNTY Garage Type: Garage-Double Detached

Construction: Vinyl Siding Foundation: Basement

# of Stories: One Year built: 2011

Area(neighborhood): Owensboro Utility Room Level: Main

**Heating System:** Heat Pump Floor covering: Hardwood, Tile

Basement: Full-Finished, Outside Entrance, Walkout Roof: Metal

Refrigerator, Wall Oven

Features: Concrete Drive, Deck, Electric, Landscaped,

Patio, Porch Front, Sunroom, Trees/Wooded