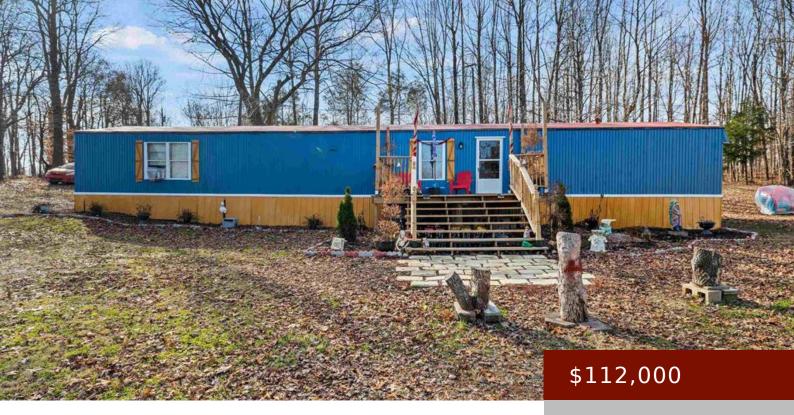

# 1635 OLD MILL CEMETERY RD, HARTFORD, KY 42347, USA

https://tonyclark.com

Enjoy the quiet and tranquiity of this 3 bedroom, 2 bath home on almost an acre corner lot. Just minutes from downtown Hartford for ease of shopping and restaurants.

#### **Details**

**Total Finished Sq ft: 1296** sq ft **Above Grade Finished SqFt (GLA): 1296** sq

ft

Below Grade/Basement Finished SF: 0 sq ft Lot Size: .75 acres

Type: Manufactured Home County: Ohio County

Area/Subdivision: OHIO COUNTY Garage Type: No Garage

Construction: Aluminum Siding Foundation: Underpinning

# of Stories: One Year built: 1994

Area(neighborhood): Owensboro Heating System: Forced Air

Floor covering: Carpet, Vinyl Basement: None

Roof: Metal

### **Amenities & Features**

Interior Features: Ceiling Fan(s), Split Bedroom, W/D Amenities: Electric Water Heater,

Hookup, Walk-in Closet

None, Range, Refrigerator, Window

Unit(s)

Features: Electric, Gravel Drive, Porch Front