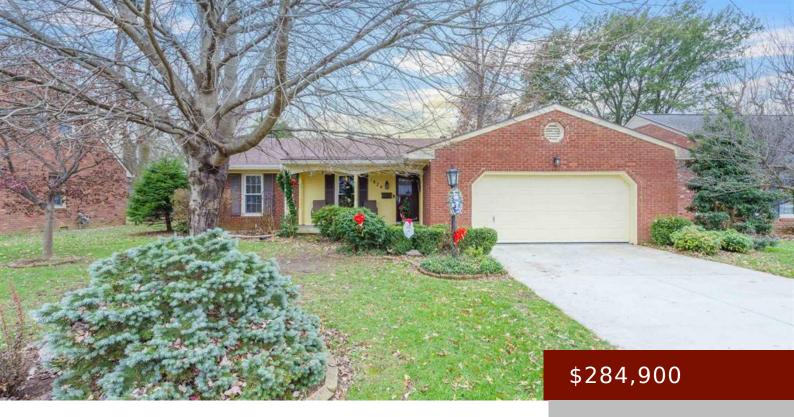

# 1634 SPRINGDALE DR, OWENSBORO, KY 42301, USA

https://tonyclark.com

Welcome to this beautifully updated 4 bed 2 bath one-level home! You will find oak wood floors in the bedrooms, added shelves in the house for a beautiful library area, a true master suite with a walk in closet and private updated bathroom, the furnace and water heater is only 2 years old! Outside you'll [...]

County: Daviess Area/Subdivision: TOWN & COUNTRY

**Garage Type:** Garage-Double Attached **Construction:** Brick

Foundation: Slab # of Stories: One

Year built: 1970 Area(neighborhood): Owensboro

**Heating System:** Forced Air Floor covering: Hardwood