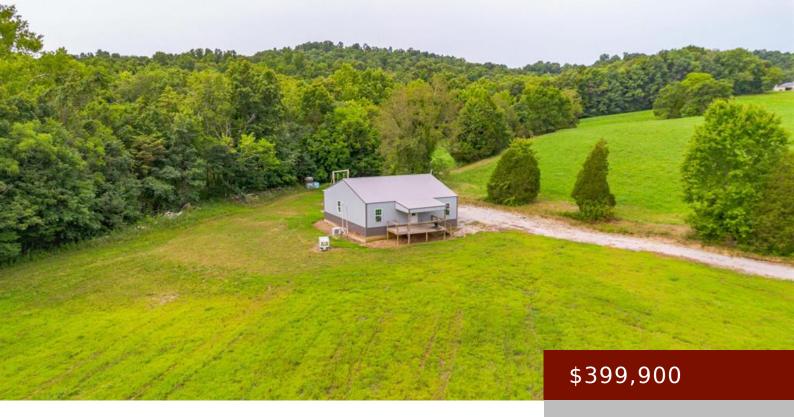

# 16149 OWENSBORO RD, FALLS OF ROUGH, KY 40119, USA

https://tonyclark.com

Welcome to this 96 acre hunters paradise nestled in the heart of Grayson County KY located just minutes away from Rough River. This is an unparalleled opportunity for those seeking prime hunting grounds amidst breathtaking natural beauty. The dense woodlands and rolling hills on this property are a perfect haven for wildlife enthusiasts and outdoor [...]

#### **Details**

**Total Finished Sq ft: 750** sq ft **Above Grade Finished SqFt (GLA): 750** sq ft

Below Grade/Basement Finished SF: 0 sq ft Lot Size: 96 ACRES acres

Type: Ranch County: Grayson

Area/Subdivision: OTHER Garage Type: Garage-Single Attached

# of Stories: One Year built: 2023

**Area(neighborhood):** Owensboro **Heating System:** Other-See Remarks

Floor covering: Luxury Vinyl Tile Basement: None

Roof: Metal