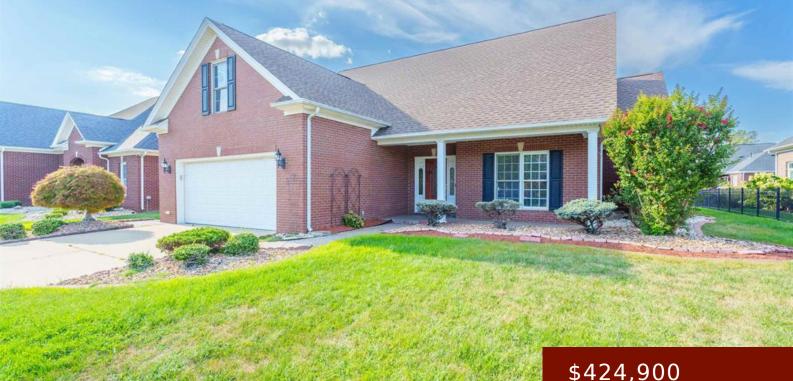

#### **1534 CREEK HAVEN LOOP, OWENSBORO, KY** 42303, USA

https://tonyclark.com

This beautiful all-brick, four-bedroom, three-bath home offers stunning lake views and access, with the potential to easily become a five-bedroom home. The main level features cherryfinished hardwood floors throughout, while the kitchen boasts tile flooring, granite countertops, and rich redwood cabinets. A formal dining area provides an elegant space for entertaining, and a large bonus [...]

#### \$424,900

### Details

| Total Finished Sq ft: 2620 sq ft          | Above Grade Finished SqFt (GLA): 2620 sq<br>ft |
|-------------------------------------------|------------------------------------------------|
| Below Grade/Basement Finished SF: 0 sq ft | Lot Size: .21 Acres acres                      |
| Type: Single Family Residence             | County: Daviess                                |
| Area/Subdivision: CREEK HAVEN             | Garage Type: Garage-Double Attached            |
| Construction: Brick                       | Foundation: Slab                               |
| # of Stories: One and One Half            | Year built: 2002                               |
| Area(neighborhood): Owensboro             | Heating System: Forced Air                     |
| Floor covering: Carpet, Hardwood, Tile    | Basement: None                                 |
| Roof: Dimensional                         |                                                |

## **Amenities & Features**

**Interior Features:** Ceiling Fan(s), Granite, Master Downstairs, Split Bedroom, W/D Hookup, Walk-in Closet

**Features:** Cable Available, Concrete Drive, Gas, Lake, Landscaped, Patio