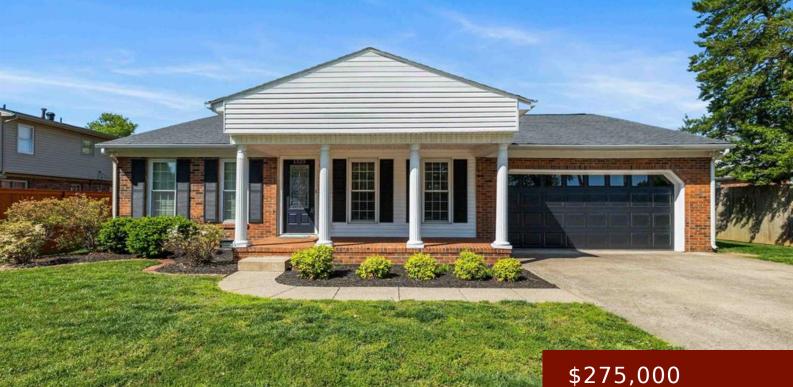

#### 1523 FORREST LN, OWENSBORO, KY 42301, USA

https://tonyclark.com

Welcome to this beautifully maintained three-bedroom, two-bath home, featuring gleaming hardwood floors throughout. Located in the beautiful town & country subdivision. The spacious layout offers a warm and inviting atmosphere, perfect for both relaxing and entertaining. The fully equipped kitchen includes all major appliances, making it move-in ready and convenient. Located in a great neighborhood, [...]

# Details

| Area, sq ft: 1839 sq ft                               | Total Finished Sq ft: 1839 sq ft          |
|-------------------------------------------------------|-------------------------------------------|
| <b>Above Grade Finished SqFt (GLA): 1839</b> sq<br>ft | Below Grade/Basement Finished SF: 0 sq ft |
| Lot Size: 70 X 110 acres                              | Type: Single Family Residence             |
| County: Daviess                                       | Area/Subdivision: TOWN & COUNTRY          |
| Garage Type: Garage-Double Attached                   | Construction: Brick                       |
| Foundation: Block                                     | # of Stories: One                         |
| Year built: 1972                                      | Area(neighborhood): Owensboro             |
| Heating System: Forced Air                            | Floor covering: Engineered Hardwood       |
| Basement: None                                        | Roof: Shingle                             |