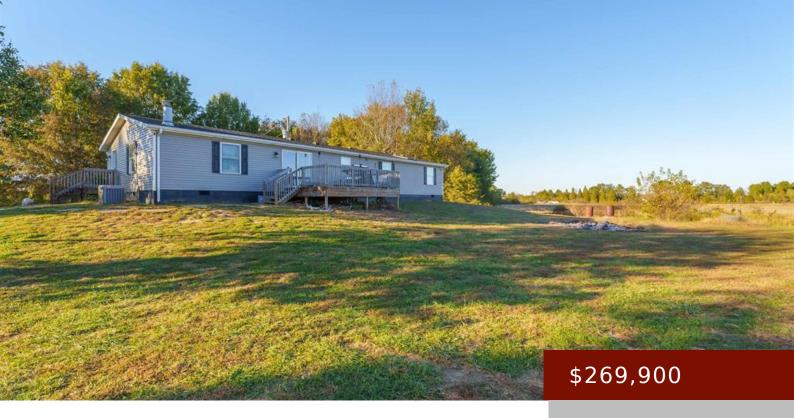

# 14108 CHASE RD, REED, KY 42451, USA

https://tonyclark.com

Charming Country Retreat on 8.5 Acres Discover your dream escape in this serene country setting! This beautiful 3-bedroom, 2-bath home sits on a sprawling 8.5 acres, offering the perfect blend of comfort and nature. As you enter, you'll be greeted by a bright and airy living space, ideal for both relaxation and entertaining. The layout [...]

#### **Details**

Area, sq ft: 1782 sq ft

Total Finished Sq ft: 1782 sq ft

Above Grade Finished SqFt (GLA): 1782 sq Below Grade/Basement Finished SF: 0 sq

**Lot Size: 8.5** +/- **ACRES** acres **Type:** Single Family Residence

County: Henderson Area/Subdivision: OTHER
Garage Type: None Construction: Vinyl Siding

**Foundation:** Block,Crawl # **of Stories:** One Space,Other,Underpinning

Year built: 1998 Area(neighborhood): Owensboro

Features: Deck, Electric, Gravel Drive, Landscaped,

Scenic