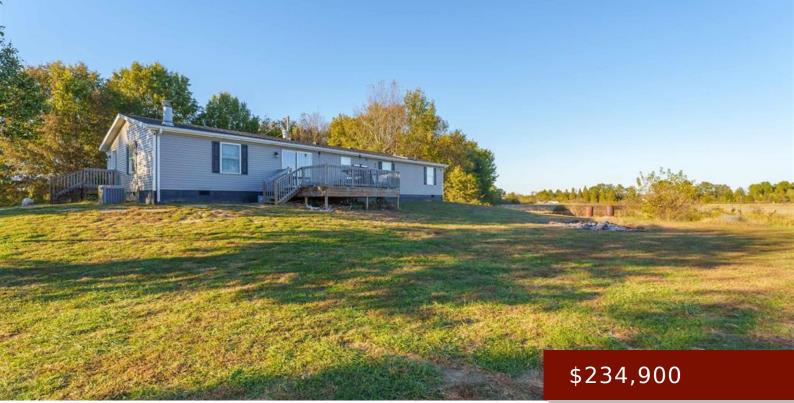

# 14108 CHASE RD, REED, KY 42451, USA

https://tonyclark.com

Charming Country Retreat on 8.5 Acres Discover your dream escape in this serene country setting! This beautiful 3-bedroom, 2bath home sits on a sprawling 8.5 acres, offering the perfect blend of comfort and nature. As you enter, you'll be greeted by a bright and airy living space, ideal for both relaxation and entertaining. The layout [...]

- 2 baths
- Single Family Residence
- RESIDENTIAL
- Active
- 1782 sq ft

### Details

Area, sq ft: 1782 sq ft Above Grade Finished SqFt (GLA): 1782 sq ft Lot Size: 8.5 +/- ACRES acres County: Henderson Garage Type: None Foundation: Block,Crawl Space,Other,Underpinning Year built: 1998 Heating System: Forced Air Basement: None Total Finished Sq ft: 1782 sq ft Below Grade/Basement Finished SF: 0 sq ft Type: Single Family Residence Area/Subdivision: OTHER Construction: Vinyl Siding # of Stories: One

**Features:** Deck, Electric, Gravel Drive, Landscaped, Scenic