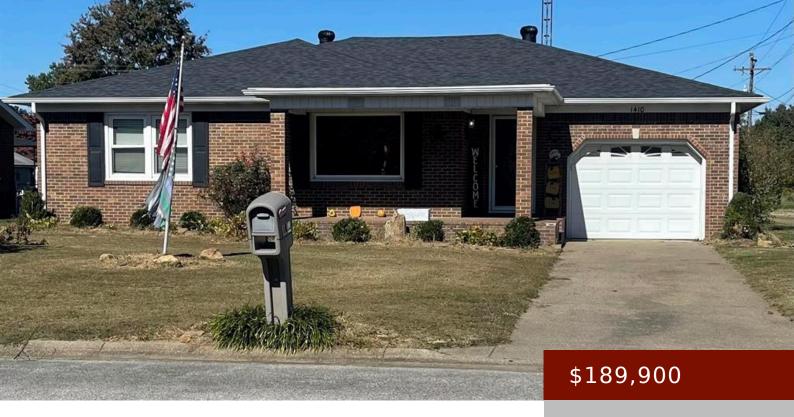

## WASHINGTON AVE. 1410, LEWISPORT, KY, 42351

https://tonyclark.com

Three bedroom one bath home on large corner lot. This home has ample space and a layout that will work great for your family's needs. Nice size updated bathroom with whirlpool tub. There is also a partial unfinished basement that would be great for extra storage ,or shelter from storms. Also a single detached garage [...]

**Total Finished Sq ft: 1487** sq ft **Above Grade Finished SqFt (GLA): 1487** sq

ft

Below Grade/Basement Finished SF: 0 sq ft Lot Size: 64x180 acres

**Type:** Single Family Residence **County:** Hancock

Area/Subdivision: LEWISPORT Garage Type: Garage-Single Attached,Other-

See Remarks

**Construction:** Brick Veneer **Foundation:** Basement, Block