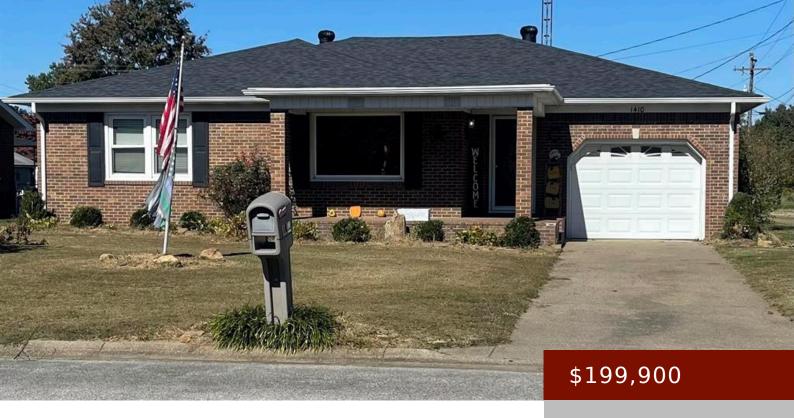

# 1410 WASHINGTON AVE, LEWISPORT, KY 42351, USA

https://tonyclark.com

Charming 3 bedroom 1 bath home sitting on large corner lot. This home offers ample space and a layout that will work great for your family's needs. There is also a partial unfinished basement that would be great for extra storage, or shelter from storms. Also a single attached garage and an additional detached  $40 \times 30$  [...]

#### **Basics**

**Bedrooms: 3** beds **Status:** Active

Bathrooms: 1 bath Half baths: 0 half baths

#### **Details**

**Total Finished Sq ft: 1487** sq ft **Above Grade Finished SqFt (GLA): 1487** sq

ft

Below Grade/Basement Finished SF: 0 sq ft Lot Size: 64x180 acres

**Type:** Single Family Residence **County:** Hancock

Area/Subdivision: LEWISPORT Garage Type: Garage-Single Attached, Other-

See Remarks

Construction: Brick Veneer Foundation: Basement, Block

# of Stories: Other-See Remarks Year built: 1967

**Area(neighborhood):** Owensboro **Heating System:** Fireplace, Forced Air

Floor covering: Carpet, Tile Basement: Partial-Unfinished

**Roof:** Composition

### **Amenities & Features**

Interior Features: Ceiling Fan(s), Whirlpool,

**Wood Stove** 

Features: Gas, Landscaped, Replacement

Windows, Workshop/Farm Shop

**Amenities:** Central Electric, Cooktop, Dishwasher, Electric Water Heater, Exhaust Fan, Gas Logs, Microwave, Refrigerator