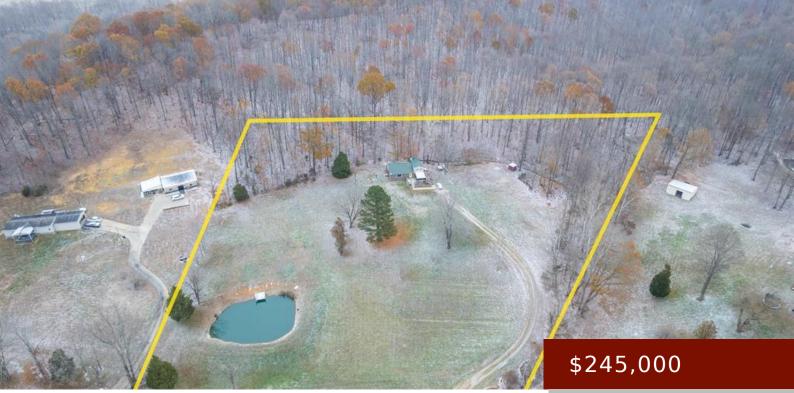

#### 141 SUGAR GROVE RD, WHITESVILLE, KY 42378, USA

https://tonyclark.com

Your escape to the country awaits! This 4 bed 2 full bath home resides on over 5 acres with a pond on site. With plenty of space to spread your wings this home awaits its new family. Inside you'll find recently laid floors and cabinets installed. Kitchen appliances + washer and dryer are all 3 [...]

## Details

| Area, sq ft: 1870 sq ft                        | Total Finished Sq ft: 1870 sq ft          |
|------------------------------------------------|-------------------------------------------|
| Above Grade Finished SqFt (GLA): 1870 sq<br>ft | Below Grade/Basement Finished SF: 0 sq ft |
| Lot Size: 5.19 Acres acres                     | Type: Single Family Residence             |
| County: Ohio County                            | Area/Subdivision: WHITESVILLE             |
| Garage Type: No Garage                         | Construction: Vinyl Siding                |
| Foundation: Crawl Space                        | # of Stories: Two                         |
| Year built: 1994                               | Area(neighborhood): Owensboro             |
| Heating System: Forced Air                     | Floor covering: Linoleum, Vinyl, Wood     |
| Basement: None                                 | Roof: 3-Tab                               |