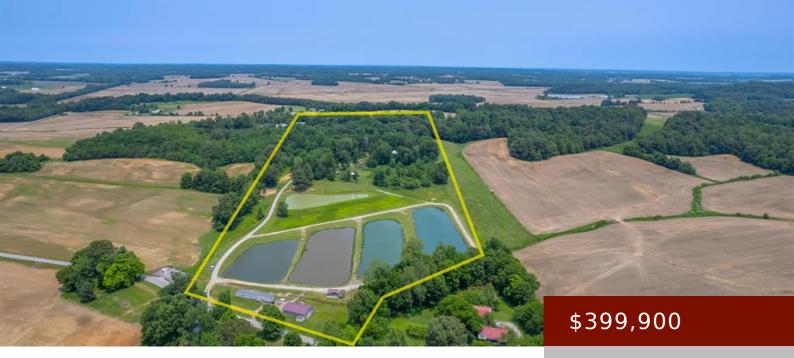

## 1400 SCOTTS BRIDGE RD, CALHOUN, KY 42327, USA

https://tonyclark.com

27.46 acres of land in McLean County, close to Daviess County line! This property includes 5 stocked lakes (approximately 1 acre each), and multiple buildings! 30×30 building – concrete floor, two restrooms, metal siding, walk-in freezer, ice maker, office in front, heated and cooled. Approximately 15×25 metal building w/ electricity and a beautiful wood interior. [...]