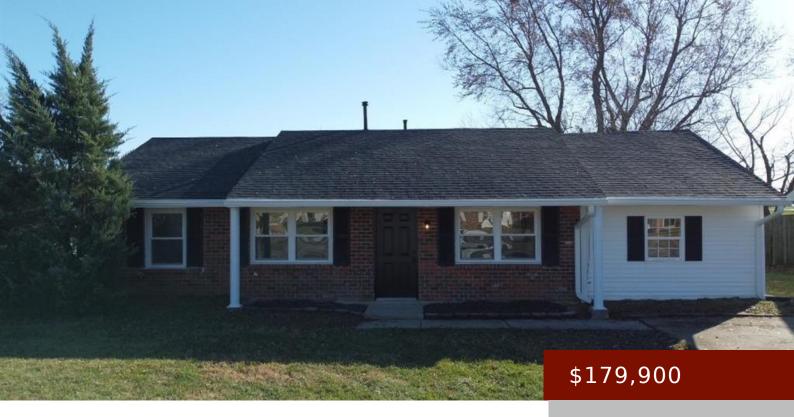

# 1355 MEADOWLANE DR, LEWISPORT, KY 42351, USA

https://tonyclark.com

Move-In Ready Gem in a Desirable Lewisport Neighborhood! Completely remodeled and waiting for you, this stunning 4-bedroom (Plus Office/Dining/Nursery) home on Lewisport's west side offers modern upgrades and timeless charm. Nestled in a neighborhood known for its pride of ownership, this property is perfect for anyone seeking comfort and convenience. Inside, youâ [...]

- 4 beds
- 1 hath
- Single Family Residence
- RESIDENTIAL
- Active
- 1200 sq ft

#### **Basics**

Date added: Added 1 week ago Category: RESIDENTIAL

**Bedrooms: 4** beds **Status:** Active

Bathrooms: 1 bath Half baths: 0 half baths

#### **Details**

Area, sq ft: 1200 sq ft

Total Finished Sq ft: 1200 sq ft

Above Grade Finished SqFt (GLA): 1200 sq Below Grade/Basement Finished SF: 0 sq ft

ft

**Lot Size: 65'X155' per PVA** acres **Type:** Single Family Residence

County: Hancock Area/Subdivision: LEWISPORT

Garage Type: None Construction: Brick, Vinyl Siding

Foundation: Block, Slab # of Stories: One

Year built: 1970 Area(neighborhood): Owensboro

**Heating System:** Forced Air Floor covering: Wood Laminate

Basement: None Roof: Dimensional

### **Amenities & Features**

Interior Features: Ceiling Fan(s), W/D Amenities: Central Electric, Dishwasher, Gas Water

Hookup Heater, Microwave, None, Range, Refrigerator

Features: Concrete Drive, Gas