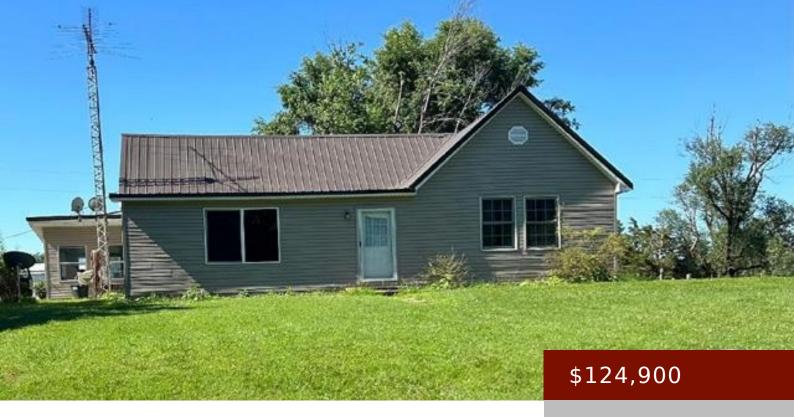

#### **1345 NILES RD**

https://tonyclark.com

Enjoy the beautiful scenery at this home in Dawson Springs in Hopkins County. As you arrive, you'll see a circular drive, 2 storage buildings situated on 1.03 Acres, PLUS an enclosed porch to keep you out of the elements as you step inside. This 2 bedroom, 1 1/2 bath home has over 1600 sq. ft [...]

Basement: None Roof: Metal