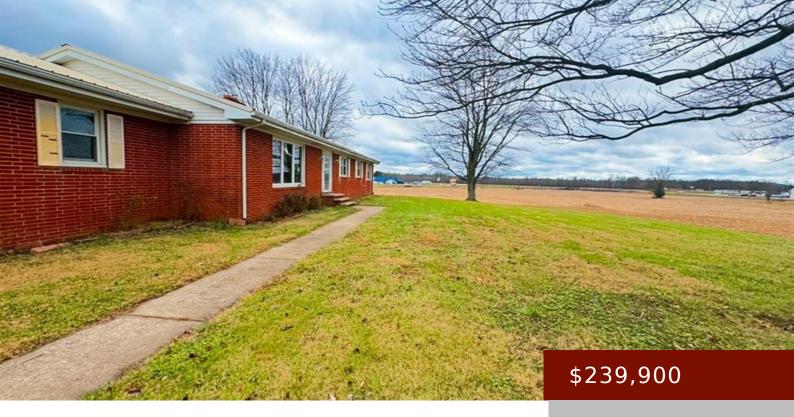

# 1316 OLD MAIN ST, HARTFORD, KY 42347, USA

https://tonyclark.com

Welcome to 1316 Old Main St, Hartford, KYâ a home with endless possibilities! This beauty features 4 bedrooms, 2 baths, and two spacious living areas, all set on a generous acre lot. The unfinished basement is your blank canvas for creativity! Don't let this opportunity pass you by!

#### **Details**

Area, sq ft: 3270 sq ft

Total Finished Sq ft: 2040 sq ft

Above Grade Finished SqFt (GLA): Below Grade/Basement Finished SF: 1200 sq ft

**2040** sq ft

**Lot Size: 1 acre** acres **Type:** Ranch

County: Ohio County Area/Subdivision: OHIO COUNTY

**Garage Type:** Garage-Double Attached **Construction:** Brick

Foundation: Basement # of Stories: One

Year built: 1966 Area(neighborhood): Owensboro

**Heating System:** Forced Air Floor covering: Carpet, Hardwood, Linoleum, Tile