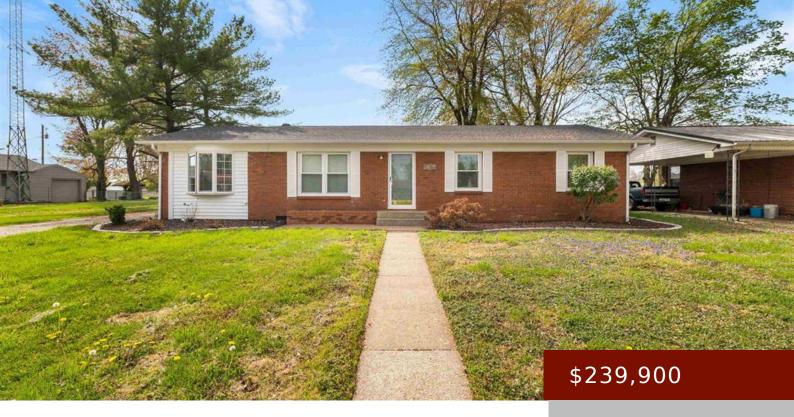

# 1315 HOLLAND AVE, LEWISPORT, KY 42351, USA

https://tonyclark.com

This beautifully updated 4-bedroom, 2-bath home offers the perfect blend of style, comfort, and functionality. Step into the stunning kitchen where no detail has been sparedâ from the gleaming quartz countertops and stainless steel appliances to the chic backsplash that ties it all together. Whether you're hosting or relaxing, the open layout flows effortlessly into the [...]

- 4 beds
- 2 baths
- Single Family Residence
- RESIDENTIAL
- Active
- 1566 sq ft

#### **Basics**

**Bedrooms: 4** beds **Status:** Active

Bathrooms: 2 baths Half baths: 0 half baths

#### **Details**

Area, sq ft: 1566 sq ft

Total Finished Sq ft: 1566 sq ft

Above Grade Finished SqFt (GLA): 1566 sq Below Grade/Basement Finished SF: 0 sq ft

ft

**Lot Size: 70x150** acres **Type:** Single Family Residence

County: Hancock Area/Subdivision: HANCOCK COUNTY

**Garage Type:** Garage-Double Detached **Construction:** Brick

Foundation: Crawl Space # of Stories: One

Year built: 1960 Area(neighborhood): Owensboro

**Heating System:** Forced Air Floor covering: Carpet, Luxury Vinyl Tile

**Basement:** None **Roof:** Dimensional

### **Amenities & Features**

Interior Features: W/D Hookup, Walk-in Amenities: Central Electric, Dishwasher, Gas

Closet Water Heater, Microwave, None, Range,

Refrigerator

Features: Cable Available, Gas, Porch Back