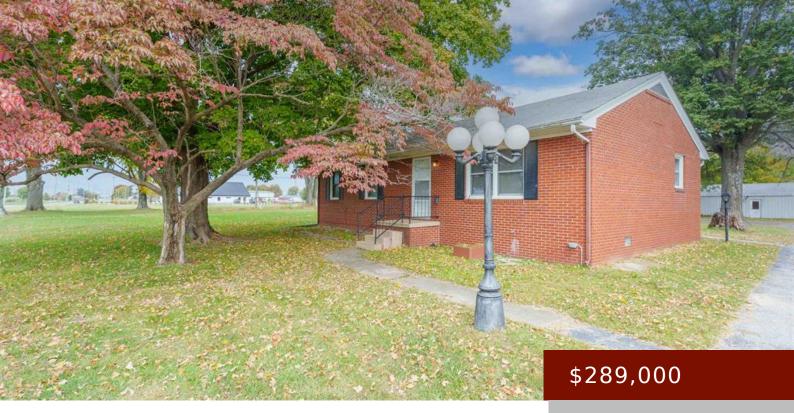

# 1315 DANIELS LN, OWENSBORO, KY 42303, USA

https://tonyclark.com

Lots of possibilities! Zoned A-U and just across from Owensboro Health Hospital. 2 car detached garage and large shop on 1.7 acres in Daviess County. 3 bedrooms, 2 bathrooms. In flood plain.

County: Daviess Area/Subdivision: EAST

**Garage Type:** Garage-Double Detached **Construction:** Brick

Foundation: Block # of Stories: One

Area(neighborhood): Owensboro Heating System: Forced Air

Floor covering: Vinyl Basement: None

**Roof:** Composition