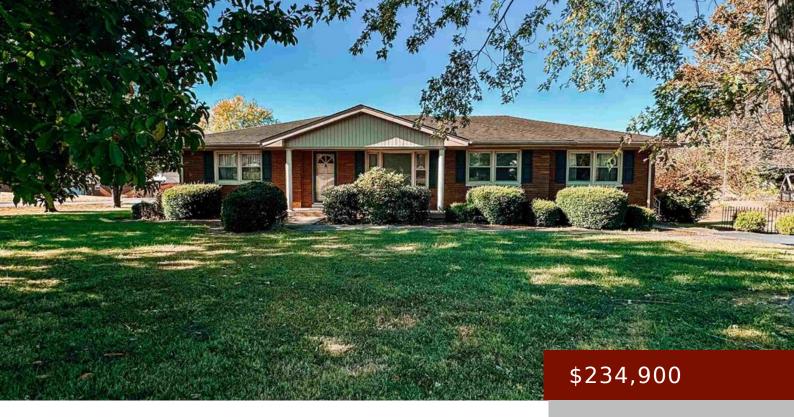

# 1300 MADISON ST, BEAVER DAM, KY 42320, USA

https://tonyclark.com

Discover your dream home in Beaver Dam, KY! This charming 3 bed, 2 bath brick home is perfectly nestled on a beautiful corner lot at 1300 N Madison St. With a basement, and 2 driveways! It's an opportunity you won't want to miss!

- 3 beds
- 2 baths
- Single Family Residence
- RESIDENTIAL
- Active
- 3315 sq ft

#### **Details**

Area, sq ft: 3315 sq ft

Total Finished Sq ft: 1894 sq ft

Above Grade Finished SqFt (GLA): 1894 sq Below Grade/Basement Finished SF: 0 sq ft

ft

**Lot Size: 100X200** acres **Type:** Single Family Residence

County: Ohio County Area/Subdivision: OHIO COUNTY

Garage Type: Carport Construction: Brick

Foundation: Basement, Crawl Space # of Stories: One

Year built: 1963 Area(neighborhood): Owensboro

**Heating System:** Forced Air Floor covering: Carpet, Hardwood, Tile