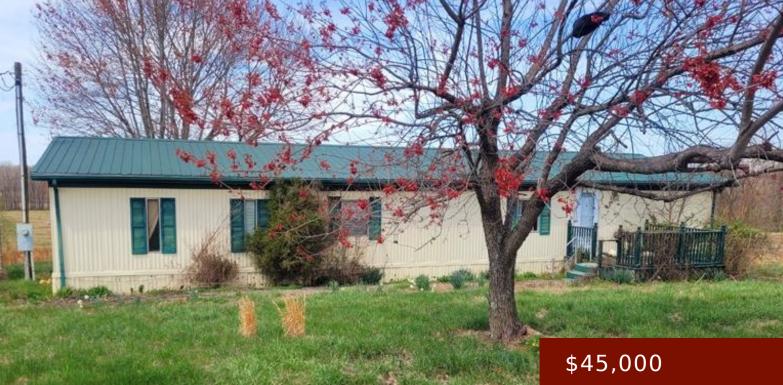

#### **12920 BRIARFIELD SCHOOLHOUSE RD, UTICA, KY 42376, USA**

https://tonyclark.com

Manufactured home on just over 1 acre, SELLING AS IS! Call today for more information.

# Details

| <b>Area, sq ft: 1000</b> sq ft                        | Total Finished Sq ft: 1000 sq ft          |
|-------------------------------------------------------|-------------------------------------------|
| <b>Above Grade Finished SqFt (GLA): 1000</b> sq<br>ft | Below Grade/Basement Finished SF: 0 sq ft |
| Lot Size: 1.067 Acres acres                           | Type: Single Family Residence             |
| County: McLean                                        | Area/Subdivision: MCLEAN COUNTY           |
| Garage Type: Carport-Double                           | Construction: Aluminum Siding             |
| Foundation: Underpinning                              | # of Stories: One                         |
| Year built: 1985                                      | Area(neighborhood): Owensboro             |
| Utility Room Level: First                             | Heating System: Other-See Remarks         |
| Floor covering: Carpet, Linoleum                      | Basement: None                            |
| Roof: Metal                                           |                                           |