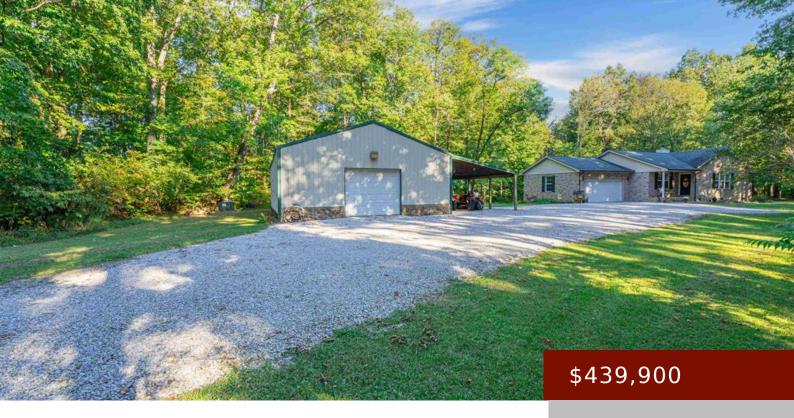

# 1265 S CHESTNUT GROVE RD, LEWISPORT, KY 42351, USA

https://tonyclark.com

This 20 acre Daviess County property includes an all 1 level home & a 1,200 sqft shop! Tranquility, privacy & being surrounded by nature awaits you. Updates include a remodelled master bathroom, new carpet, new wooden shutters, new interior paint, new appliances, and a cement repair on the floor shop. Home is all brick & [...]

- 3 heds
- 2 baths
- Single Family Residence
- RESIDENTIAL
- Active
- 1774 sq ft

#### **Details**

Area, sq ft: 1774 sq ft

Total Finished Sq ft: 1774 sq ft

Above Grade Finished SqFt (GLA): 1774 sq Below Grade/Basement Finished SF: 0 sq ft

ft

Lot Size: 20 acres acres

Type: Single Family Residence

County: Daviess Area/Subdivision: LEWISPORT

Garage Type: Garage-Double Attached Construction: Brick
Foundation: Block,Crawl Space # of Stories: One

Year built: 2005 Area(neighborhood): Owensboro

**Heating System:** Heat Pump Floor covering: Carpet