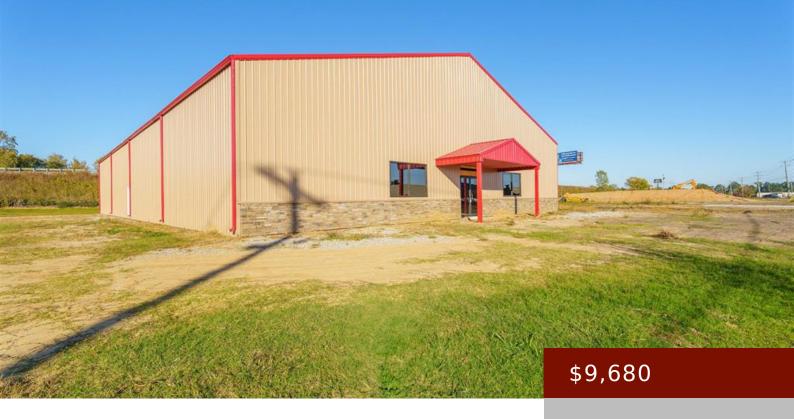

## 125 SALEM DRIVE, OWENSBORO, KY, DAVIESS, 42303

https://tonyclark.com

Great Location! Warehouse space available for lease in the center of Owensboro. This newly built building features 9,680 s.f., 17' ceilings, concrete floors, restrooms, overhead door, convenient parking spaces, and electrical outlets every 20 feet. Heated and insulated. Call today!