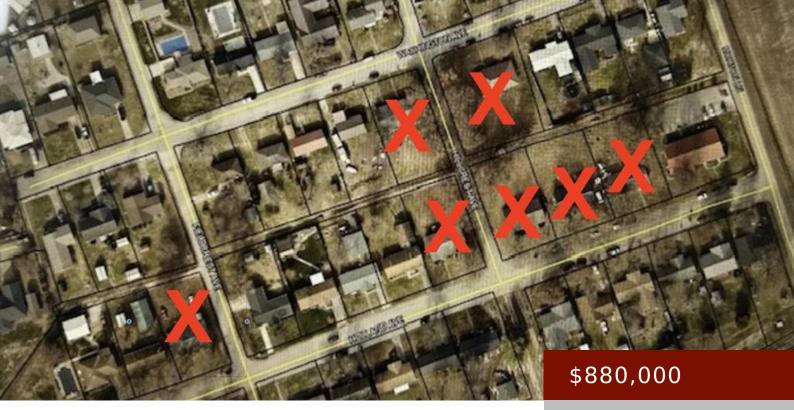

### 1240 HOLLAND AVE, LEWISPORT, KY 42351, USA

https://tonyclark.com

INVESTOR OPPORTUNITY!!!! Selling 7 duplexes for one money!! Each duplex is 2 bedrooms 1 bath. Addresses of all duplexes are: 1240-1250 Holland Ave., 1260-1270 Holland Ave., 1280-1290 Holland Ave., 1320-1330 Holland Ave., 1410-1420 Holland Ave., 1285-1295 Washington Ave., 1305-1315 Washington Ave. Total sq ft: 13,816 sq ft. 100% occupied. Tenants pay all utilities. Call today [...]