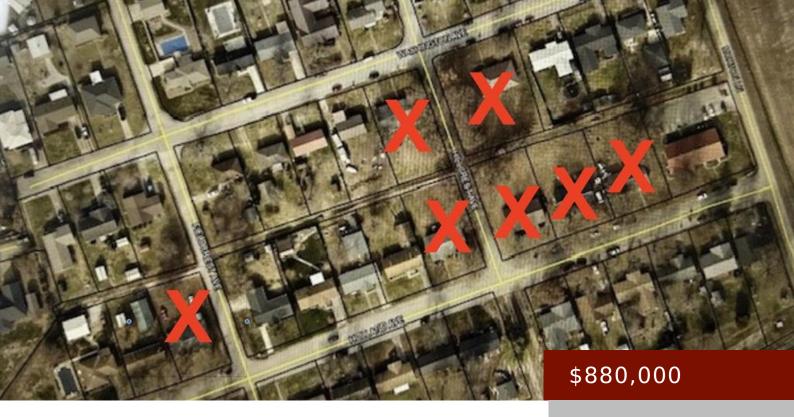

# 1240 HOLLAND AVE, LEWISPORT, KY 42351, USA

https://tonyclark.com

INVESTOR OPPORTUNITY!!!! Selling 7 duplexes for one money!! Each duplex is 2 bedrooms 1 bath. Addresses are: 1240-1250 Holland Ave., 1260-1270 Holland Ave., 1280-1290 Holland Ave., 1320-1330 Holland Ave., 1410-1420 Holland Ave., 1285-1295 Washington Ave., 1305-1315 Washington Ave. Total sq ft: 13,816 sq ft. Total acreage on all 7 duplexes is 1.995 acres. 100% occupied. [...]