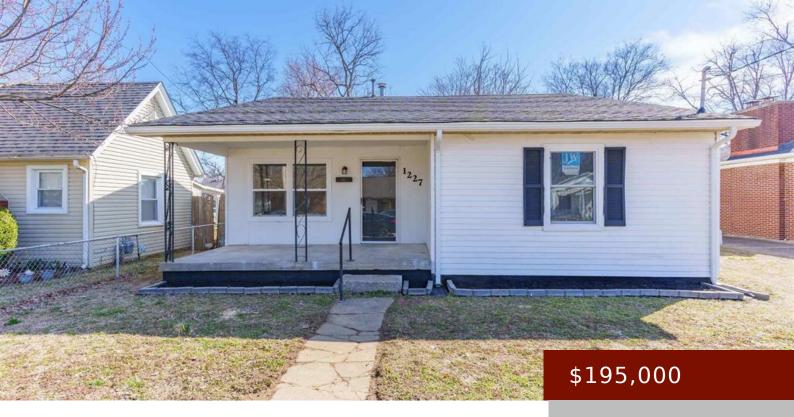

# 1227 VENABLE AVE, OWENSBORO, KY 42301, USA

https://tonyclark.com

This beautifully renovated 4-bedroom, 2-bathroom house is movein ready with modern updates throughout. Featuring a master bedroom, new vinyl flooring & carpet, fresh paint, and updated fixtures that offers both style and comfort. The kitchen has brandnew appliances, while the updated bathrooms provide a contemporary feel. With its thoughtful upgrades and one-level layout, this house [...]

- 4 beds
- 2 baths
- Single Family Residence
- RESIDENTIAL
- Active
- 1250 sq ft

#### **Basics**

**Bedrooms: 4** beds **Status:** Active

Bathrooms: 2 baths Half baths: 0 half baths

#### **Details**

Area, sq ft: 1250 sq ft

Total Finished Sq ft: 1250 sq ft

Above Grade Finished SqFt (GLA): 1250 sq Below Grade/Basement Finished SF: 0 sq ft

ft

**Lot Size: 50x136** acres **Type:** Single Family Residence

County: Daviess Area/Subdivision: MORELAND PARK

Garage Type: Garage-Double Attached Construction: Vinyl Siding

Foundation: Pillar/Post/Pier # of Stories: One

Year built: 1891 Area(neighborhood): Owensboro

### **Amenities & Features**

**Roof:** Composition

Interior Features: W/D Hookup Amenities: Central Electric, Dishwasher, Gas Water

Heater, Microwave, None, Range, Refrigerator

Features: Gas, Replacement Windows