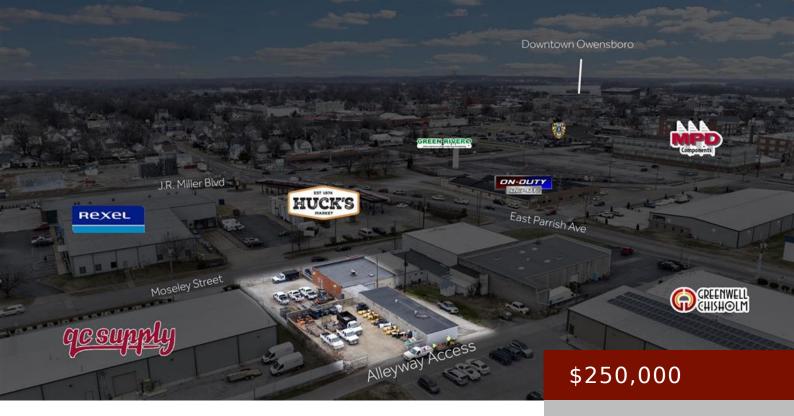

## 1227, OWENSBORO, KY, DAVIESS, 42303

https://tonyclark.com

L.A. Buford Masonry commercial building, zoned light industrial, in the heart of Owensboro. 0.43 acres with good traffic count and visibility. Building has been used by the Buford family since the 1980's. The office building is 2500 sq ft. plus separate storage building that is approximately 1920 sq ft. Chain link secured lot for industrial [...]