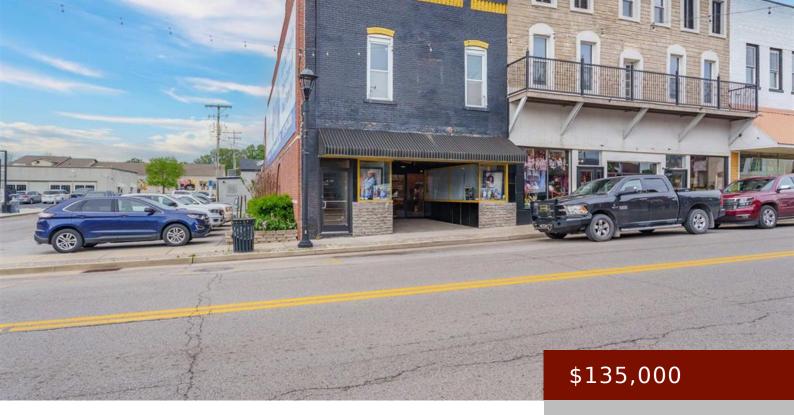

# 121 E BROAD ST, CENTRAL CITY, KY 42330, USA

https://tonyclark.com

Downtown Central City Commercial Building â Prime Location with Income Potential Located on a high-traffic corner in the heart of downtown Central City, this 4,080 sq ft commercial building (2,040 sq ft per floor) sits directly across from the popular Stellianâ s restaurantâ making it an unbeatable spot for foot traffic and visibility. The main level features [...]