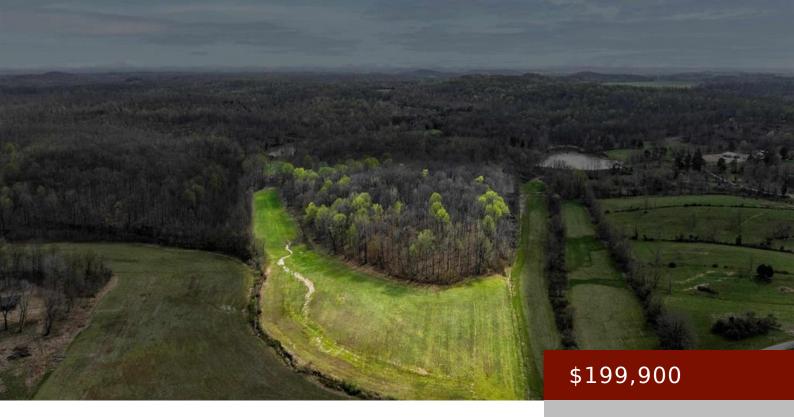

# 12056 INDIAN HILL ROAD, PHILPOT, KY, 42366

https://tonyclark.com

Prime 20.629 acre lot available! Located in a quiet, desirable area in Knottsville. This land has many different uses and depends on the vision of the purchaser. Like to hunt? Farm? Looking for a great place to build? Here's what you've been looking for!!! This diverse property offers exceptional opportunities for deer and turkey in [...]

#### **Basics**

**Date added:** Added 5 months ago

**Status:** Active

Lot Size: 20.629 acres

**Category:** LAND

Area/Subdivision: KNOTTSVILLE