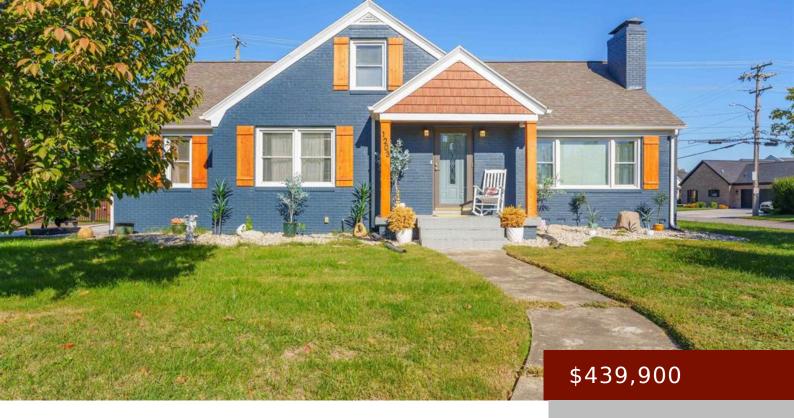

# 1203 BOOTH AVE, OWENSBORO, KY 42301, USA

https://tonyclark.com

You will be in such awe with this corner lot home within walking distance of the Health Park! The home features 5 bed, 3 bath and over 3100 square feet – each level has a full bath! Youâ [] I find beautiful hardwood floors, huge kitchen with granite countertops, 2 gas log fireplaces, formal dining room, family [...]

- 5 heds
- 3 haths
- Single Family Residence
- RESIDENTIAL
- Active
- 3186 sq ft

#### **Basics**

Bedrooms: 5 beds Status: Active

Bathrooms: 3 baths Half baths: 0 half baths

#### **Details**

Area, sq ft: 3186 sq ft

Total Finished Sq ft: 2758 sq ft

Above Grade Finished SqFt (GLA): 2330 Below Grade/Basement Finished SF: 428 sq ft

sq ft

**Lot Size: 86X110** acres **Type:** Single Family Residence

County: Daviess Area/Subdivision: HEALTH PARK

**Garage Type:** Garage-Double Attached **Construction:** Brick

Foundation: Basement # of Stories: One and One Half

Year built: 1952 Area(neighborhood): Owensboro