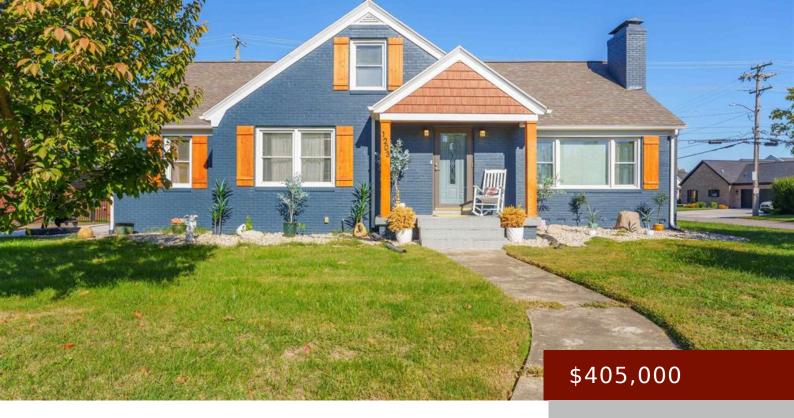

# 1203 BOOTH AVE, OWENSBORO, KY 42301, USA

https://tonyclark.com

You will be in such awe with this corner lot home within walking distance of the Health Park! The home features 5 bed, 3 bath and over 3100 square feet – each level has a full bath! Youâ [] I find beautiful hardwood floors, huge kitchen with granite countertops, 2 gas log fireplaces, formal dining room, family [...]

- 5 heds
- 3 baths
- Single Family Residence
- RESIDENTIAL
- Active
- 3186 sq ft

#### **Basics**

**Bedrooms: 5** beds **Status:** Active

Bathrooms: 3 baths Half baths: 0 half baths

#### **Details**

Area, sq ft: 3186 sq ft

Total Finished Sq ft: 2758 sq ft

Above Grade Finished SqFt (GLA): 2330 Below Grade/Basement Finished SF: 428 sq ft

sq ft

**Lot Size: 86X110** acres **Type:** Single Family Residence

County: Daviess Area/Subdivision: HEALTH PARK

**Garage Type:** Garage-Double Attached **Construction:** Brick

**Foundation:** Basement # of Stories: One and One Half

Year built: 1952 Area(neighborhood): Owensboro