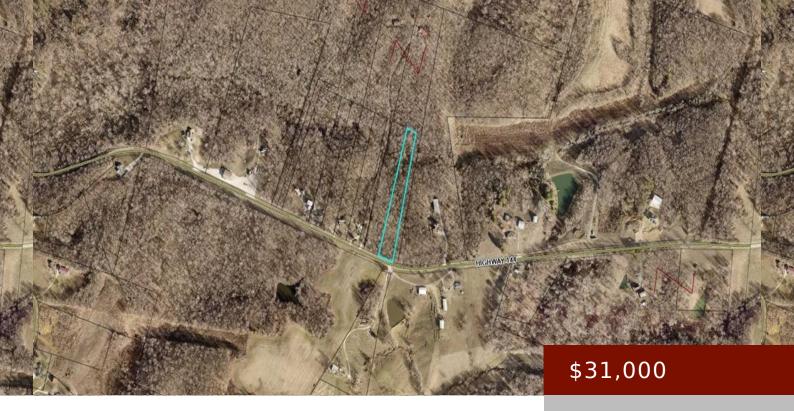

### 11975 HWY 144, PHILPOT, KY, 42303

https://tonyclark.com

\*\*MOTIVATED SELLER!! ALL OFFERS WILL BE CONSIDERED! ASK ABOUT SELLER FINANCING\*\* Nice Building Site! DO NOT PARK IN OR BLOCK THE DRIVEWAY! Can be combined with 11961 Hwy 144 (MLS #88926) for a total of 5.78 acres.

### Basics

Date added: Added 1 year ago Status: Active Lot Size: 2.57 Acres Category: LAND Area/Subdivision: EAST

×