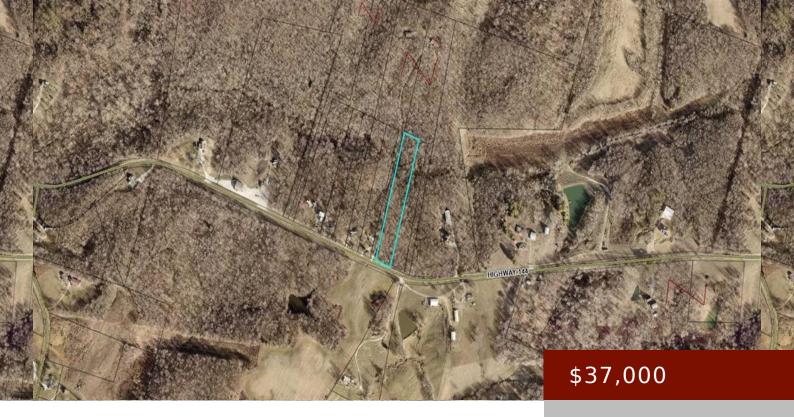

### 11961 HWY 144, PHILPOT, KY, 42366

https://tonyclark.com

\*\*MOTIVATED SELLER!! ALL OFFERS WILL BE CONSIDERED! ASK ABOUT SELLER FINANCING\*\* Nice building site! No Restrictions. DO NOT PARK IN OR BLOCK THE DRIVEWAY! Can be combined with 11975 Hwy 144 (MLS #88915) for a total of 5.78 acres.

#### **Basics**

Date added: Added 1 year ago

**Status:** Active

Lot Size: 3.21 Acres

Category: LAND

**Area/Subdivision:** EAST