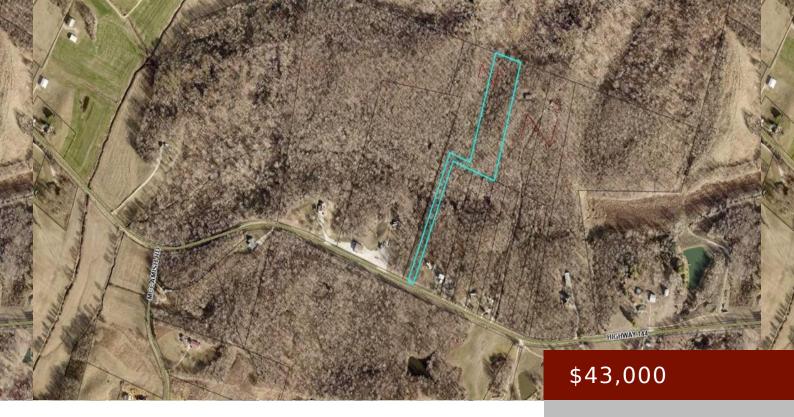

### 11875 HWY 144, PHILPOT, KY, 42366

https://tonyclark.com

\*\*MOTIVATED SELLER!! ALL OFFERS WILL BE CONSIDERED! ASK ABOUT SELLER FINANCING\*\* Building Site - No Restrictions - Very Private. Can be combined with 11869 Hwy 144 & 11921 Hwy 144 (MLS#88904 & #88925) for a total of 15.35 Acres.

#### **Basics**

Date added: Added 1 year ago Category: LAND

Status: Active Area/Subdivision: PHILPOT

Lot Size: 6.50 Acres