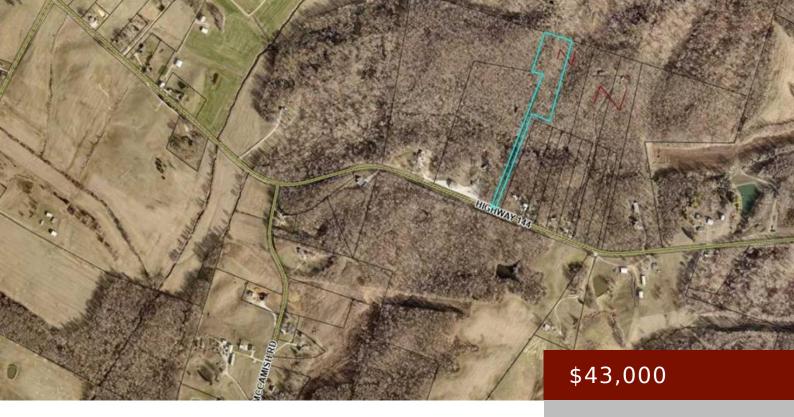

#### 11869 HWY 144, PHILPOT, KY, 42366

https://tonyclark.com

\*\*MOTIVATED SELLER!! ALL OFFERS WILL BE CONSIDERED! ASK ABOUT SELLER FINANCING\*\* Building site with privacy – No restrictions. Can be combined with 11875 Hwy 144 & 11921 Hwy 144 (MLS#88918 & #88925) for a total of 15.35 Acres.

#### **Basics**

Date added: Added 1 year ago Category: LAND

Status: Active Area/Subdivision: PHILPOT

Lot Size: 6.35 Acres