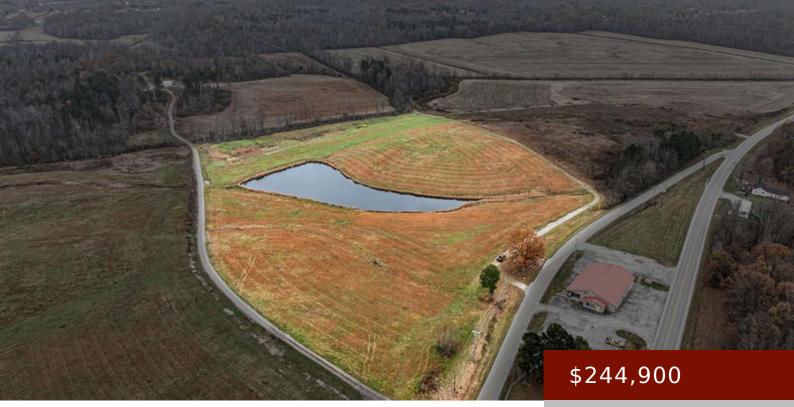

## 11773 PLEASANT RIDGE RD, UTICA, KY 42376, USA

https://tonyclark.com

Discover the perfect blend of tranquility and convenience at 11773 Pleasant Ridge Road in Utica, KY. This stunning property offers 18 acres of picturesque land with not one but two prime building sites, making it an ideal setting for your dream home or investment opportunity. Nestled in a peaceful country setting, you'll enjoy the serenity [...]

## Basics

Date added: Added 5 months ago Status: Active Lot Size: 18.126 Acres Category: LAND Area/Subdivision: UTICA

Details

Type: Land

County: Ohio County