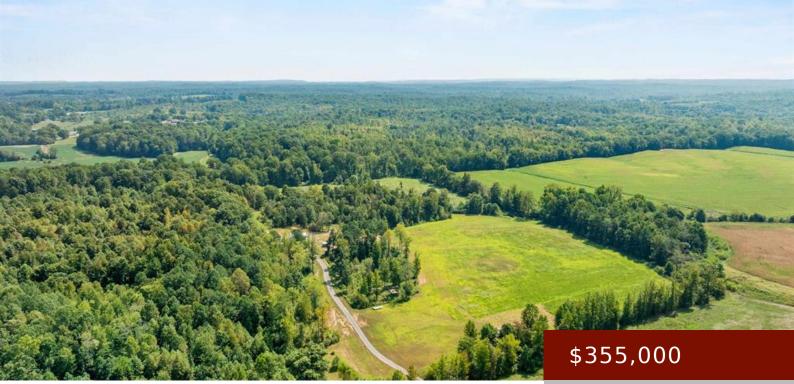

## 11749 PLEASANT RIDGE RD, UTICA, KY 42376, USA

https://tonyclark.com

Perfectly located between Owensboro and Beaver Dam. This property is a gem that is 100% ready to build. It is 20 acres of prime farm ground that has been put back to pasture and is the perfect place for sheep, cattle or even farming once more. It has a creek on property and is a [...]

## Basics

Date added: Added 4 months ago Status: Active Lot Size: 31.95 acres Category: LAND Area/Subdivision: PLEASEANT RIDGE

Details

Type: Land

County: Ohio County