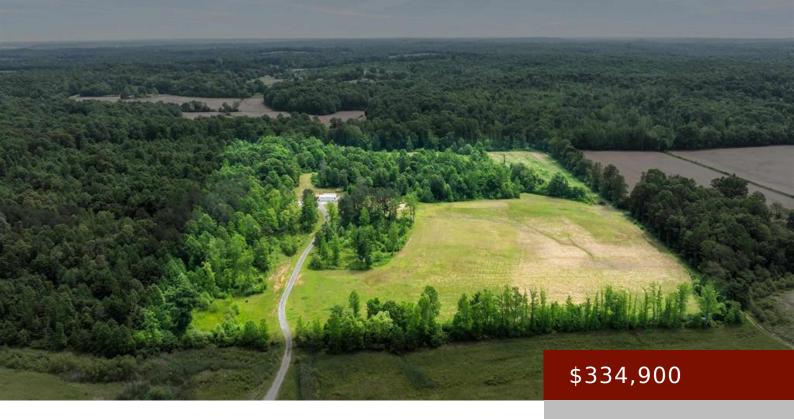

# 11749 PLEASANT RIDGE ROAD, UTICA, KY, 42376

https://tonyclark.com

Beautiful secluded approximately 32 acres tucked away nearly half a mile off the road in Ohio County (just over the Daviess County line). 20 acres of rested cropland (last planted in 2022) return it to soybeans or corn or transform it into pasture, hayfield or even a private lake. Almost 12 acres of wooded is [...]