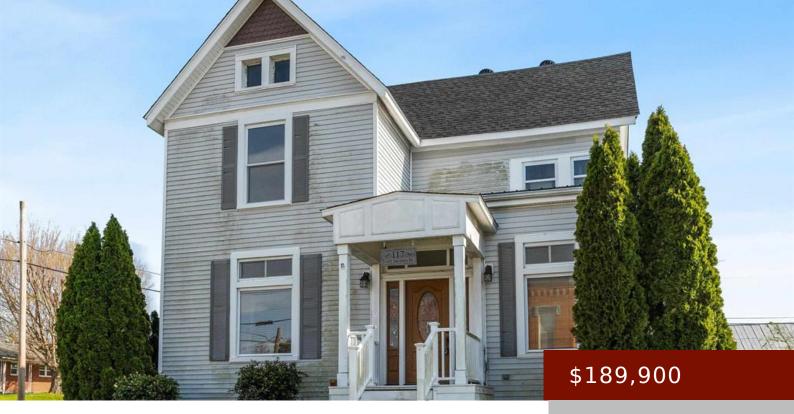

# 117 2ND ST, LIVERMORE, KY 42352, USA https://tonyclark.com

Welcome Home to Classic Charm on a Corner Lot! This beautifully preserved Victorian-style gem offers 4 spacious bedrooms, 2 full bathrooms, and timeless character throughout. From the moment you arrive, you'll love the curb appeal, tall ceilings, and large rooms that offer both comfort and charm. The detached garage and inviting covered back patio are [...]

- 4 beds
- 2 baths
- Single Family Residence
- RESIDENTIAL
- Active
- 2364 sq ft

### Details

| Area, sq ft: 2364 sq ft                               | Total Finished Sq ft: 2364 sq ft          |
|-------------------------------------------------------|-------------------------------------------|
| <b>Above Grade Finished SqFt (GLA): 2364</b> sq<br>ft | Below Grade/Basement Finished SF: 0 sq ft |
| Lot Size: 2364 sq ft. acres                           | Type: Single Family Residence             |
| County: McLean                                        | Area/Subdivision: OTHER                   |
| Garage Type: Garage-Single Attached                   | Construction: Aluminum Siding             |
| Foundation: Basement                                  | # of Stories: Two                         |
| Year built: 1925                                      | Area(neighborhood): Owensboro             |
| Heating System: Forced Air                            | Floor covering: Hardwood, Vinyl           |
| Basement: Cellar                                      | Roof: Composition                         |