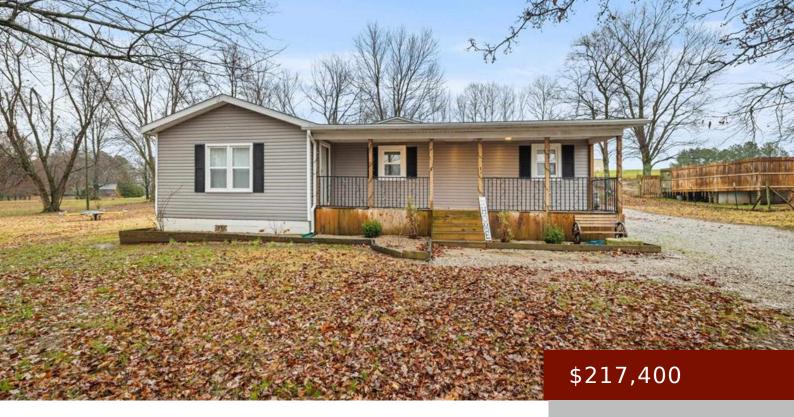

## 11418 KY-764, WHITESVILLE, KY 42378, USA

https://tonyclark.com

This very well updated home in Whitesville is a must see! 3 bedrooms, 1.5 baths, updated flooring, fixtures, kitchen, baths, with ample storage place, attached oversized single garage with a covered front porch, sitting on a .66 acre lot!

- 3 beds
- 1 bath
- Single Family Residence
- RESIDENTIAL
- Active
- 1211 sq ft

#### **Details**

Area, sq ft: 1211 sq ft

Total Finished Sq ft: 1211 sq ft

Above Grade Finished SqFt (GLA): Below Grade/Basement Finished SF: 1211 sq

**1211** sq ft

**Lot Size: .66 acre** acres **Type:** Single Family Residence

County: Daviess Area/Subdivision: WHITESVILLE

**Garage Type:** Garage-Single **Construction:** Vinyl Siding Attached, Other-See Remarks

Foundation: Block # of Stories: One

Year built: 1966 Area(neighborhood): Owensboro

Porch Front, Replacement Windows