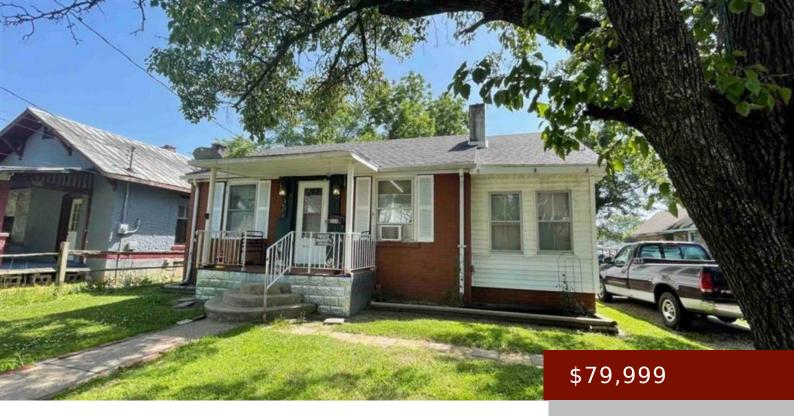

# 1136 CLAY ST, HENDERSON, KY 42420, USA

https://tonyclark.com

Nice home with a huge backyard with two small units out in the back for storage

- 1 had
- 1 bath
- Single Family Residence
- RESIDENTIAL
- Active
- 831 sq ft

#### **Details**

Area, sq ft: 831 sq ft

Total Finished Sq ft: 831 sq ft

Above Grade Finished SqFt (GLA): 831 sq Below Grade/Basement Finished SF: 0 sq ft

ft

**Lot Size: 50 x 135** acres **Type:** Single Family Residence

County: Henderson Area/Subdivision: HENDERSON COUNTY

Garage Type: Other-See Remarks Construction: Vinyl Siding

Foundation: Concrete Perimeter # of Stories: One

Year built: 1930 Area(neighborhood): Owensboro