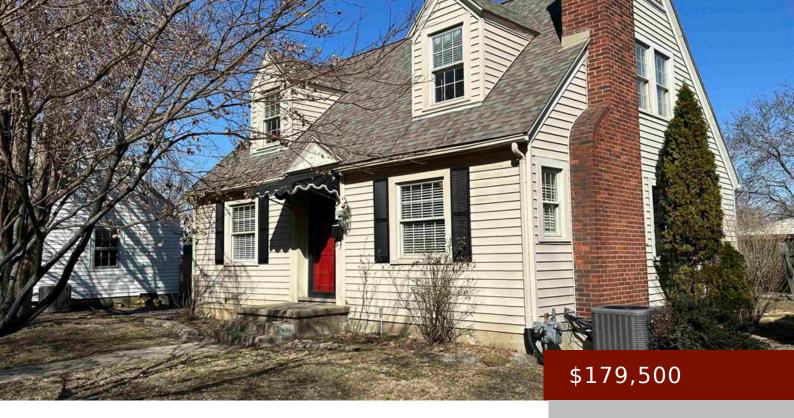

# 1111 W PARRISH AVE, OWENSBORO, KY 42301, USA

https://tonyclark.com

4 Bedroom 2 Bath home conveniently located in Central Owensboro. Walk to Moreland Park. Cottage style home with partially finished basement, fireplace, and more! Trade Plan Available! Reduced \$15,500!

- 4 heds
- 2 baths
- Single Family Residence
- RESIDENTIAL
- Active
- 2400 sq ft

#### **Details**

Area, sq ft: 2400 sq ft

Total Finished Sq ft: 2400 sq ft

Above Grade Finished SqFt (GLA): 1440 sq ft Below Grade/Basement Finished SF:

**960** sq ft

**Lot Size: 50' x 135'** acres **Type:** Single Family Residence

County: Daviess Area/Subdivision: CENTRAL

**Garage Type:** Carport-Single, Garage-Double **Construction:** Vinyl Siding

Detached

Foundation: Basement # of Stories: Two

Year built: 1942 Area(neighborhood): Owensboro

**Heating System:** Forced Air Floor covering: Carpet, Ceramic, Vinyl,

**Wood Laminate** 

**Basement:** Full-Partially Finished **Roof:** Dimensional

### **Amenities & Features**

Interior Features: W/D Hookup, Window

Treatments

**Amenities:** Central Electric, Dishwasher, Disposal, Fireplace, Gas Logs, Gas Water Heater, Microwave,

Range, Refrigerator

Features: Gas, Replacement Windows