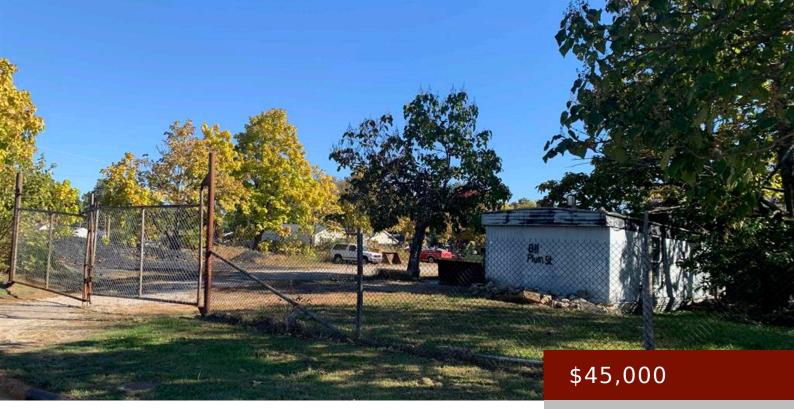

### 1108 W 8TH ST, OWENSBORO, KY 42301, USA

https://tonyclark.com

Package sale of 4 adjoining properties: 811 Plum Street, 1104 W 8th Street , 1106 W 8th Street, 1108 W 8th Street Owensboro Kentucky. 0.8937 acres, located at intersection of Plum Street & West 8th beside railroad. Former Coal & Oil Company property is fenced, providing secure access to the work trailer and 1260 metal [...]